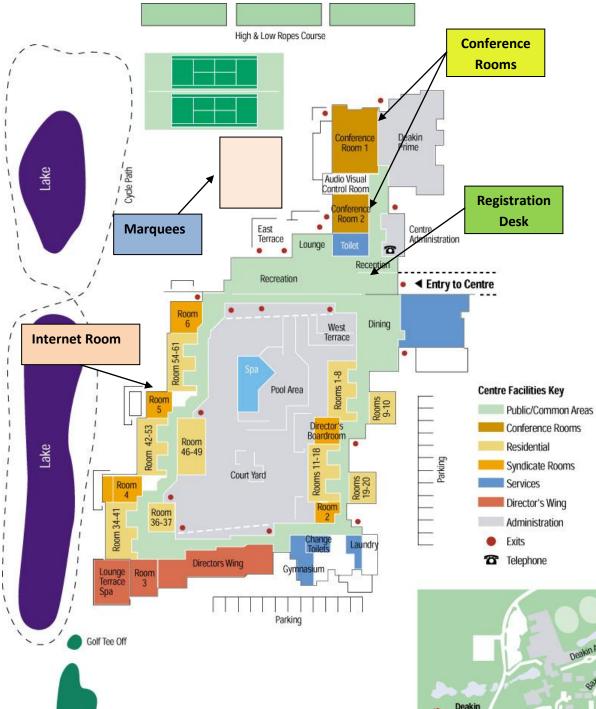

Reservations, timetables & pricing call: (03) 52 788 788

Hire cars are also available from the Airport and can be booked online from the Jetstar website: www.jetstar.com.au

Taxi transfer to Deakin Management Centre: Geelong radio Cabs on 131008

Please note there is a Deakin University Campus located in the CBD – Geelong Waterfront Campus. Please ensure your travel arrangements take you to Deakin University Geelong Campus at Waurn Ponds – Pigdons Road, Waurn Ponds VIC 3217.

# Deakin University – Geelong Campus at Waurn Ponds



Management Centre Melbourne Airport to Deakin location map Management Centre BACCHUS MARSH Ďallaš Lalor Bungal Tullamarine ealba Bell Mélbourne rimea Anakie Dendy Sandringham Maude Gromer ôrio verleigh Portarlington Fran GEELONG Drysdale St Leonards Waurn Ponds