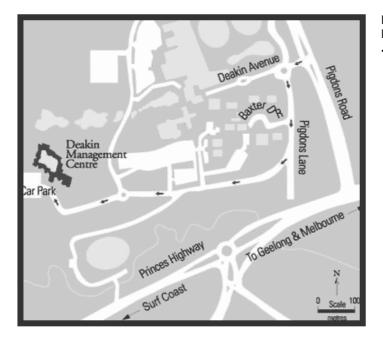

Taxi transfer to Deakin Management Centre: Geelong radio Cabs on 131008

Please note there is a Deakin University Campus located in the CBD – Geelong Waterfront Campus. Please ensure your travel arrangements take you to Deakin University Geelong Campus at Waurn Ponds – Pigdons Road, Waurn Ponds VIC 3217.