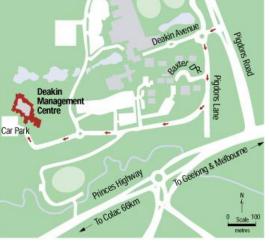

Taxi transfer to Deakin Management Centre: Geelong radio Cabs on 131008

Please note there is a Deakin University Campus located in the CBD – Geelong Waterfront Campus. Please ensure your travel arrangements take you to Deakin University Geelong Campus at Waurn Ponds – Pigdons Road, Waurn Ponds VIC 3217.